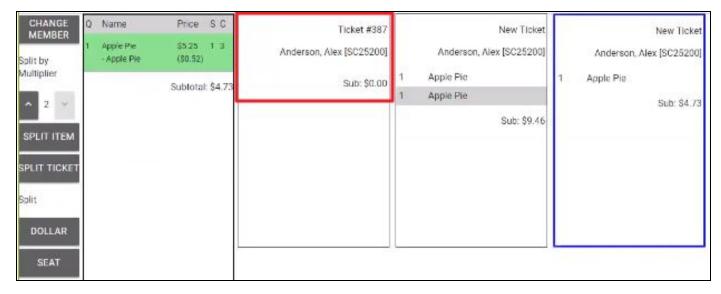

#### • Enhanced Advance Split capabilities for Tickets in Mobile POS.

<u>Use Case</u>: Previously, when a ticket had no items, it would need to be deleted. Now, the system recognizes when a Ticket has no items (a zero balance), and will delete the Ticket automatically.

The first Ticket shown below, ticket #387, no longer has any items left after the split.

When reviewing the Tickets to close or cash out, Ticket #387 no longer exists, it has been deleted due to a zero balance.