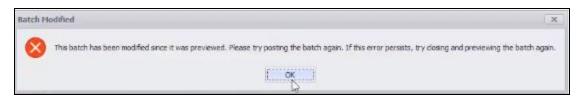

#### **Batch Preview**

• Added additional consistency checks when previewing and posting Batches in CMA.

<u>Use Case</u>: Previously, Users were able to preview a Batch, then make changes, but the changes would not be posted. Now, if Users leave a Batch in preview mode, make changes that impact the batch and then try to post it, they are prevented from doing so, with a working message, until the batch is updated and previewed again.