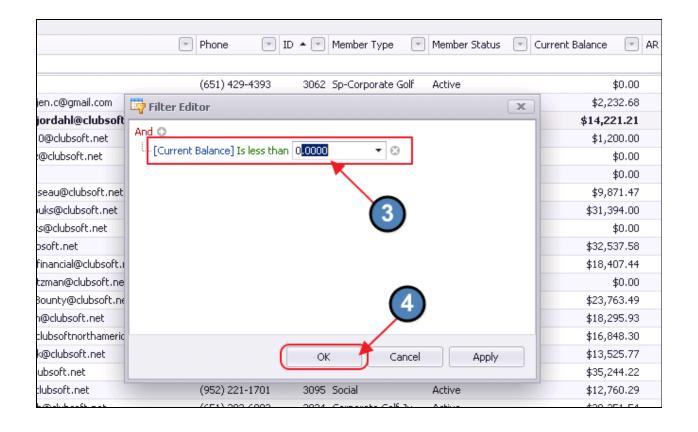

#### How do I set a filter to review Credit Balances for my Members?

In **Membership**, **Manage Members** grid, ensure the **Current Balance** column is included in the grid. (If not, right-click, choose customize columns, and add field to the grid.) Then, click the **arrow** next to **Current Balance** column, choose **Custom**, and **set filter** to return credit amounts.