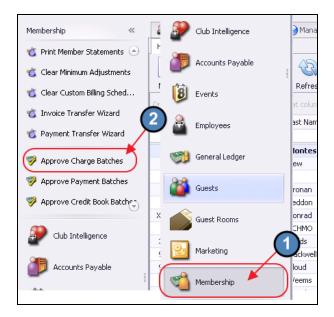

Select Membership from the user menu and choose Approve Charge Batches.

A new batch will auto-populate based on the Invoice Batch. Click to select the batch and choose **Post Batch**.

| 🦻 A    | pprove Char  | ge Batches | ×           |            |              |        |              |      |                 |              |             |
|--------|--------------|------------|-------------|------------|--------------|--------|--------------|------|-----------------|--------------|-------------|
| Home   |              |            |             |            |              |        |              |      |                 |              |             |
|        |              | ×          | ×           | £          | 8            |        |              | Ì    |                 | R            | (A)         |
| New    | Edit         | Delete     | Export      | Refresh    | Clear Filter | Active | Post Ba      | atch | Edit Batch Date | Refresh GL   | Unpost Bate |
| Transa | ction Date 🔹 | r 💌 Batc   | h Control N | lumber 🛛 💌 | Amount       | Post   | ed 💽         | Bat  | ch Location     | POS Batch    | Poste       |
| Œ      | 05/05/2      | 017 530    | 8426        |            | \$1,7        | 94.48  |              |      |                 |              |             |
| Œ      | 05/04/;      | 2017 SJO8  | 3425        |            | \$1          | 53.85  | $\checkmark$ |      |                 |              |             |
| (F)    | 05/01/2      | 2017 5108  | 3424        |            | 4            | 45.36  |              | Eor  | nd & Bev        | $\checkmark$ |             |