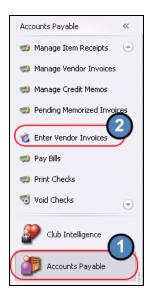

# **Create a Refund Check**

Access the Invoice Receipt screen by selecting Accounts Payable from the user menu and choosing Enter Vendor Invoices (the invoice entry screen).

Follow instructions for Standard Invoice Entry. Complete the heading of the Invoice Receipt Screen. Please be sure to select the newly created Vendor.