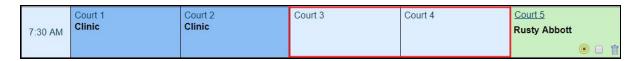

To make a reservation, **click any open slot** on the calendar which will be denoted in **white** or **light blue**.