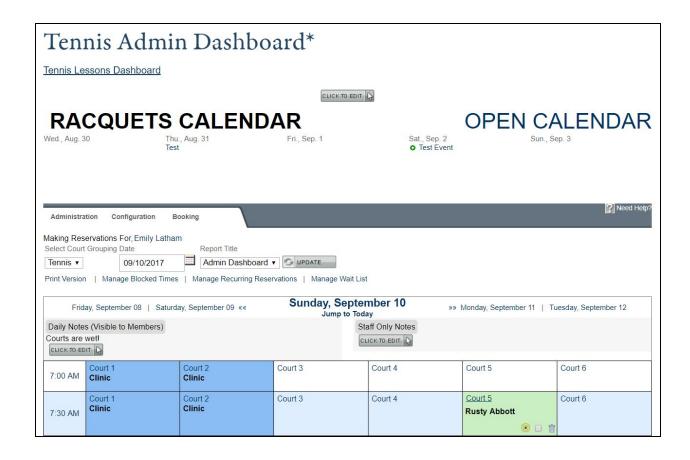

## Court Admin Dashboard Overview

The **Admin Dashboard** is where you will be managing the reservation system to: book on behalf of members, obtain reports, altar court booking times, etc.

The **calendar** will default to today's date, but you may use the **datepicker** to move forward or backward in time as needed.

To make a reservation, **click any open slot** on the calendar which will be denoted in **white** or **light blue**.

### Reserved times will be in green and blocked times will be in dark blue.

There will be **two click to edits** above the calendar for Daily Notes. The first **click to edit** is for members only and will show on the booking calendar visible to members. The second **click to edit** is for Admin Notes, which will only show on the **Admin Dashboard**.

At the top left, there is a Print Version link. This will allow you to print off the calendar for offline use.