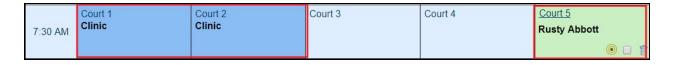

To make a reservation, **click any open slot** on the calendar which will be denoted in **white** or **light blue**.

#### This will launch the **booking window**.

### Reserved times will be in green and blocked times will be in dark blue.

There will be **two click to edits** above the calendar for Daily Notes. The first **click to edit** is for members only and will show on the booking calendar visible to members. The second **click to edit** is for Admin Notes, which will only show on the **Admin Dashboard**.