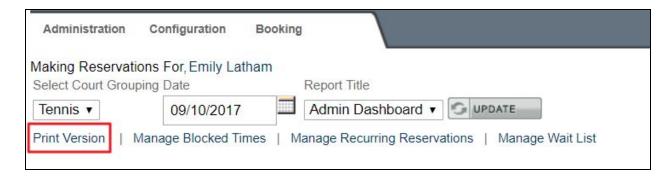

At the top left, there is a Print Version link. This will allow you to print off the calendar for offline use.