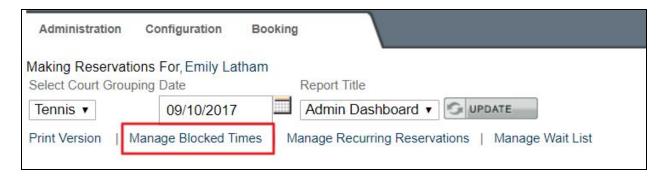

you may use the **datepicker** to move forward or backward in time as needed.



To make a reservation, **click any open slot** on the calendar which will be denoted in **white** or **light blue**.





#### This will launch the **booking window**.



### Reserved times will be in green and blocked times will be in dark blue.



There will be **two click to edits** above the calendar for Daily Notes. The first **click to edit** is for members only and will show on the booking calendar visible to members. The second **click to edit** is for Admin Notes, which will only show on the **Admin Dashboard**.





At the top left, there is a Print Version link. This will allow you to print off the calendar for offline use.



### Manage Block Times allows you to add or edit blocks in the system.



#### **Recurring Reservations** allows you to edit any recurring reservations stored within the system.





Manage Waitlist allows you to view any members on the waitlist.



The Administration link at the top of the Dashboard allows you access various other functions. **Hover** over **Administration** to access further functions such as **reporting**, **managing the waitlist**, **and special events**.