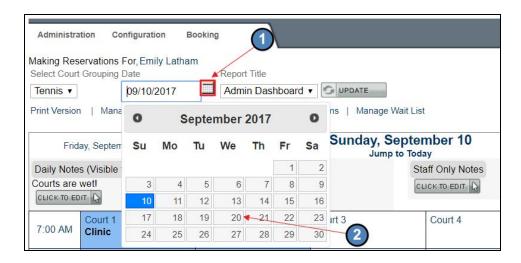

## Court Admin Dashboard Overview

The **Admin Dashboard** is where you will be managing the reservation system to: book on behalf of members, obtain reports, altar court booking times, etc.

The **calendar** will default to today's date, but you may use the **datepicker** to move forward or backward in time as needed.