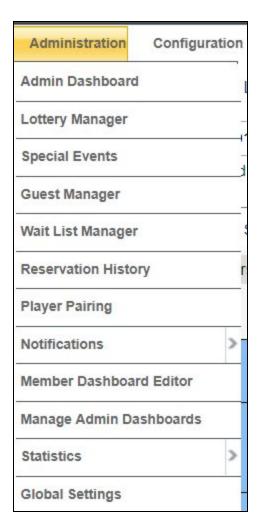

#### **Recurring Reservations** allows you to edit any recurring reservations stored within the system.

Manage Waitlist allows you to view any members on the waitlist.

The Administration link at the top of the Dashboard allows you access various other functions. **Hover** over **Administration** to access further functions such as **reporting**, **managing the waitlist**, **and special events**.