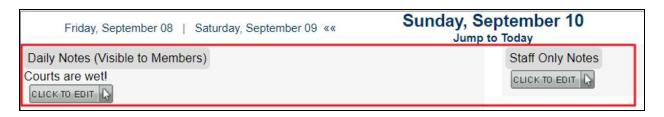

### Reserved times will be in green and blocked times will be in dark blue.

There will be **two click to edits** above the calendar for Daily Notes. The first **click to edit** is for members only and will show on the booking calendar visible to members. The second **click to edit** is for Admin Notes, which will only show on the **Admin Dashboard**.