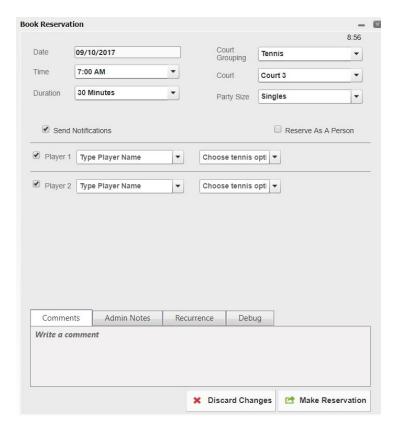

sports



# Accessing the Tool

As an Admin, you'll primarily be working with the Courts Admin Dashboard.



The **Courts Admin Dashboard** location may vary depending on your website's design, but is typically housed as a link in the dropdown navigation under your racquet related section (IE, Tennis).



## Court Admin Dashboard Overview

The **Admin Dashboard** is where you will be managing the reservation system to: book on behalf of members, obtain reports, altar court booking times, etc.

The **calendar** will default to today's date, but you may use the **datepicker** to move forward or backward in time as needed.



To make a reservation, **click any open slot** on the calendar which will be denoted in **white** or **light blue**.





#### This will launch the **booking window**.



### Reserved times will be in green and blocked times will be in dark blue.



There will be **two click to edits** above the calendar for Daily Notes. The first **click to edit** is for members only and will show on the booking calendar visible to members. The second **click to edit** is for Admin Notes, which will only show on the **Admin Dashboard**.





At the top left, there is a Print Version link. This will allow you to print off the calendar for offline use.



### Manage Block Times allows you to add or edit blocks in the system.



#### **Recurring Reservations** allows you to edit any recurring reservations stored within the system.





Manage Waitlist allows you to view any members on the waitlist.



The Administration link at the top of the Dashboard allows you access var