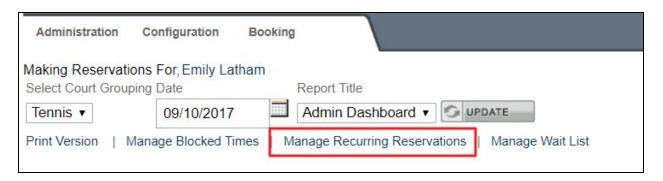

#### **Recurring Reservations** allows you to edit any recurring reservations stored within the system.

Manage Waitlist allows you to view any members on the waitlist.

The Administration link at the top of the Dashboard allows you access various other functions. **Hover** over **Administration** to access further functions such as **reporting**, **managing the waitlist**, **and special events**.