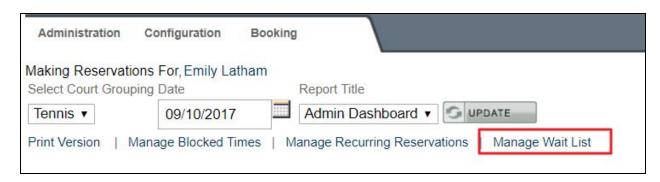

#### **Recurring Reservations** allows you to edit any recurring reservations stored within the system.

Manage Waitlist allows you to view any members on the waitlist.

The Administration link at the top of the Dashboard allows you access various other functions. **Hover** over **Administration** to access further functions such as **reporting**, **managing the waitlist**, **and special events**.