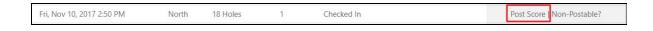

## Posting a Score

To post a score, simply click on the Post Score link.

Add the score in the score box and click Post Score.