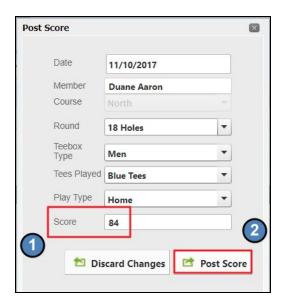

## Posting a Score

To post a score, simply click on the Post Score link.

Add the score in the score box and click Post Score.

Next, the member will add the score + their handicap.