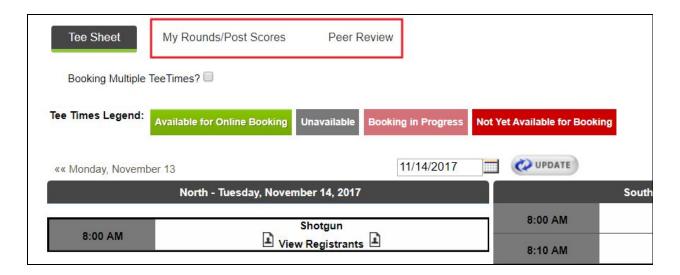

On the **Tee Sheet**, there will be two tabs: **Round Post Scores** and **Peer Review**.

**Round Post Scores** will allow members to **post** their **scores**.

**Peer Review** is where members may **view handicaps** and **edit/post scores**, and **integrate** with **GHIN/GolfNet**.