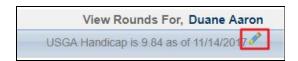

#### Integrating with GHIN/GolfNet

From the **Peer Review** tab, **members** or **Admins** may **click** the **pencil** icon beneath the member name.

Next, add the **Handicap ID** and choose the **association** (GHIN or GolfNet). **Click Update** to save.