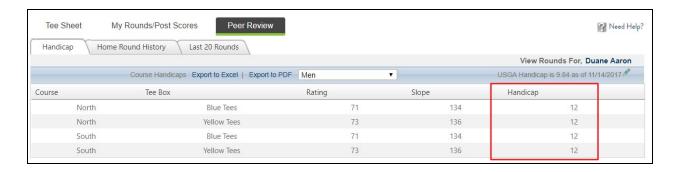

## Handicap

**Peer Review** allows members to see the **handicap** associated with the **Course** and **Tee Box.** 

Once the handicap is found, the member then can **click** on **Home Round History** to add their **Score** plus the **handicap**. **Click** on the **Post Score** link.