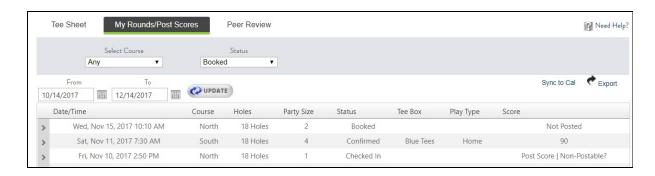

## **Round Post Scores**

Round Post Scores will allow members to add their scores for their games.

## Posting a Score

To post a score, simply click on the Post Score link.

Add the score in the score box and click Post Score.