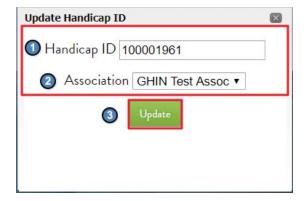

#### Integrating with GHIN/GolfNet

From the **Peer Review** tab, **members** or **Admins** may **click** the **pencil** icon beneath the member name.

Next, add the **Handicap ID** and choose the **association** (GHIN or GolfNet). **Click Update** to save.