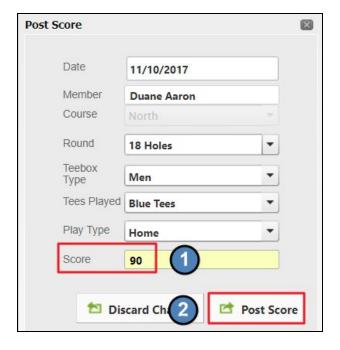

## Posting a Score

To post a score, simply click on the Post Score link.

Add the score in the score box and click Post Score.