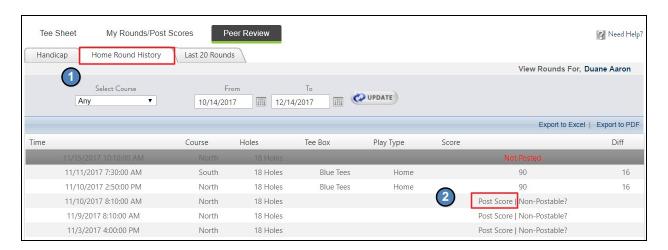

## Handicap

**Peer Review** allows members to see the **handicap** associated with the **Course** and **Tee Box.** 

Once the handicap is found, the member then can **click** on **Home Round History** to add their **Score** plus the **handicap**. **Click** on the **Post Score** link.

Next, the member will add the score + their handicap.