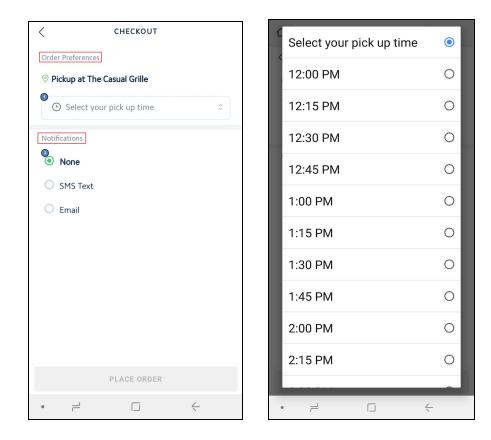

The Checkout screen will load and is comprised of two sections, **Order Preferences**, and **Notifications**.

Choose one of two options in the **Order Preferences** if configured for both Pickup and Delivery:

- The **Pickup** option will allow you to pick up your order from the location you ordered from, at the time you've specified.
- The **Delivery** option (if enabled) will allow you to enter the specific location at the Club you wish to have your items delivered to at the time specified.

G

Select a time by clicking next to the **Clock Icon**, and selecting from available times. The first time listed is the earliest pickup time available. To select a location for delivery, tap next to the **Location icon**, and enter the location (ie - Pool), then **Done** when finished.