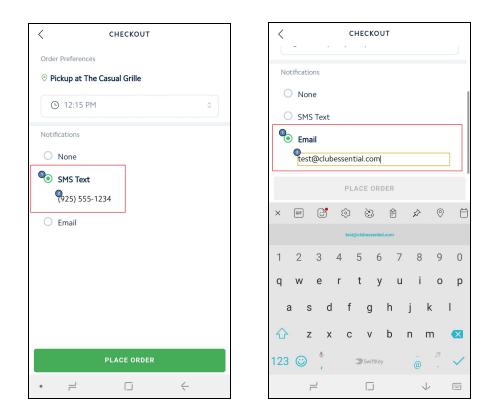

The **Notifications** section allows you to decide how you would like to be notified when your order is ready. You may choose not to receive a notification (**None**), to receive an **SMS** (Text Message), or an **Email** notification. Your contact information will automatically populate into these fields based on your Member Profile in Office, however, this may be edited if desired by tapping on the information to edit. When finished, select **Place Order**.