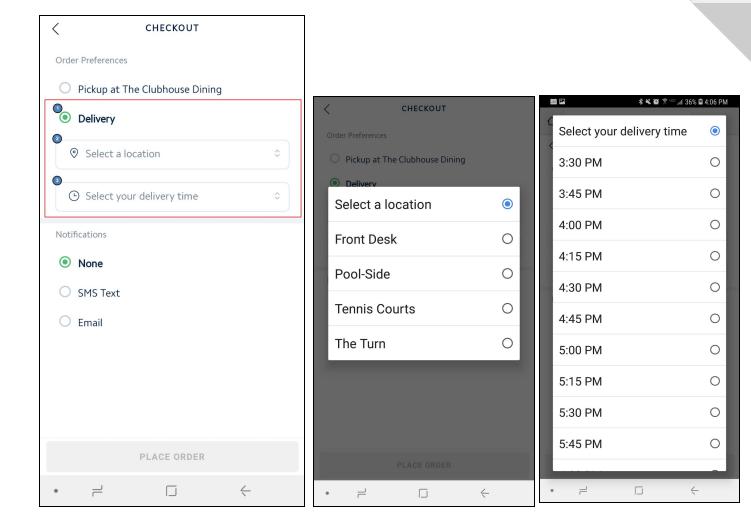

The Checkout screen will load and is comprised of two sections, **Order Preferences**, and **Notifications**.

Choose one of two options in the **Order Preferences** if configured for both Pickup and Delivery:

- The **Pickup** option will allow you to pick up your order from the location you ordered from, at the time you've specified.
- The **Delivery** option (if enabled) will allow you to enter the specific location at the Club you wish to have your items delivered to at the time specified.

G

Select a time by clicking next to the **Clock Icon**, and selecting from available times. The first time listed is the earliest pickup time available. To select a location for delivery, tap next to the **Location icon**, and enter the location (ie - Pool), then **Done** when finished.