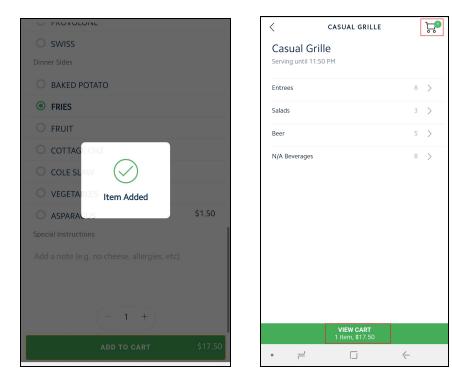

Once an Item is selected, modifier options associated with the Item will prompt for your selection to customize your dish (i.e. - cooking temperature, sides, etc). Once selections are made, and additional special instructions are added (if required), click **Add to Cart.** 

Once clicked, you will receive confirmation that Item was added to cart, and the screen will then return to the main menu for additional selections. Note that the number of items currently in the cart will will display in the upper-right hand corner. When all Items have been selected, tap either the **Cart icon**, or the **View Cart** button at the bottom to review the order details and finalize the order.