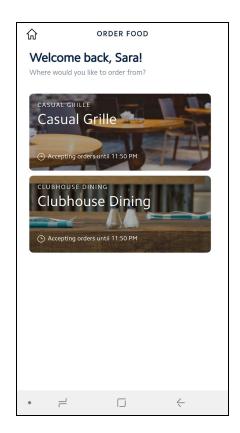

### Placing an Order

From the Main Screen, **select the menu/location** you wish to order from, whereupon you will be taken to the Menu selected. Top level Menu Categories will appear for selection. **Tap** the **top level menu category** to see a list of Items contained within the category.