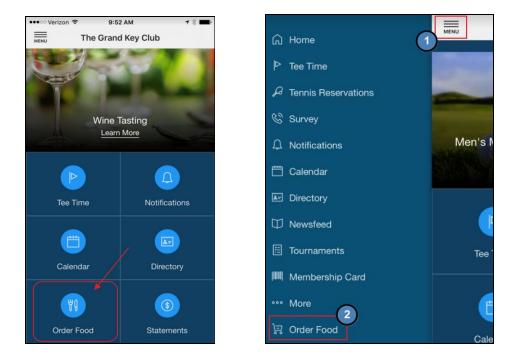

## Mobile Ordering on the App

From the Clubessential App, click **Order Food** from the main navigation window, or click **Menu**, and **choose Order Food**.

Choose from various menus/locations to order from at your Club's restaurant(s). See example below.