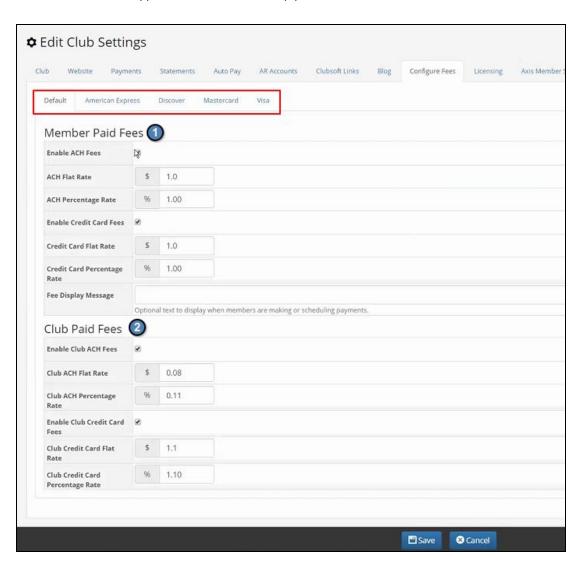

## **CE Payments**

Allow card brand specific club and member fee configuration in PayCloud.

<u>Use Case</u>: Enhanced fee calculation and configuration methods to allow separate rates by credit card brand. Visa, Mastercard, American Express and Discover now have separate configuration tabs to enable custom fee profiles, including a Default fee settings tab.

The settings menu allows for Fee adjustments and Fee Display Messages by an Admin for Member Paid Fees (1) and Club Paid Fees (2).

<u>Please Note</u>: Default fee configuration must be set in order to set card-specific fees.