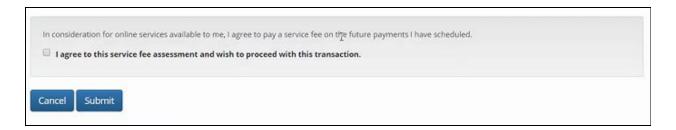

## • Adjusted Fee Confirmation text.

<u>Use Case:</u> Changed wording on **fixed amount scheduled payments** to account for potential changes in fee structure before the payment fired.